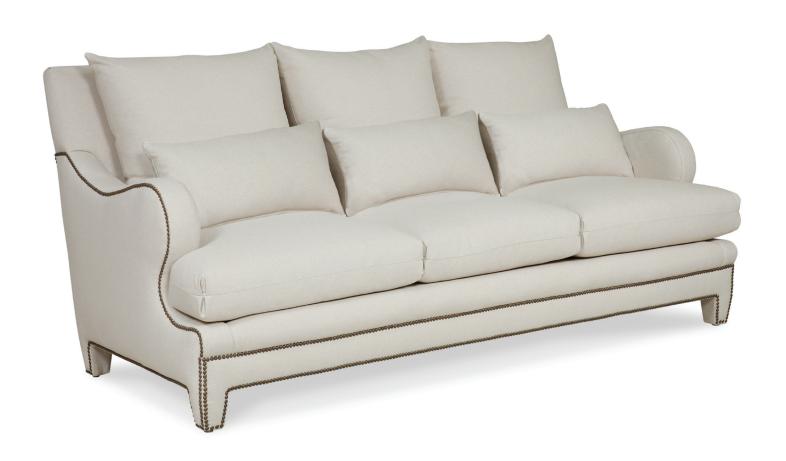

## SCHUMACHER

WAVE SOFA SH3211

## WAVE SOFA - SH3211

| STANDARD DIMENSIONS | 85"W x 39"D x 38"H Seat Height: 20" Interior Seat Width: 74" Interior Seat Depth: 23" Arm Height: 26"                                                                                                                                        |
|---------------------|----------------------------------------------------------------------------------------------------------------------------------------------------------------------------------------------------------------------------------------------|
| STANDARD FEATURES   | Loose Back Upholstery Knife Edge Seat and Back Cushions Cushion Fill: UltraLux or Spring Down Weltless Three 12" x 23" Kidney Pillows: 10% Down / 90% Feather Fill 3/8" Nail Head Detailing Only: See Nail Head Chart Fully Upholstered Legs |
| COM YARDAGE         | Required: 24.5 Yards of Plain 54" Fabric<br>Optional: 15 Yards of Contrasting Trim                                                                                                                                                           |
| CUSTOM OPTIONS      | Customizable Dimensions<br>Change Base Option: Built to Floor, Tapered Square Foot or Skirted<br>Ferrules & Casters: Front Legs Only                                                                                                         |
| AS SHOWN            | Upholstery: Hampton Plain in Linen, 94950<br>Cushion Fill: Spring Down Seat and Back<br>Nail Head Detailing: #10 3/8" Smooth Dusted Brass                                                                                                    |
| WAVE LINE           | Wave Sofa Wave Chair SH3211 SH1251                                                                                                                                                                                                           |