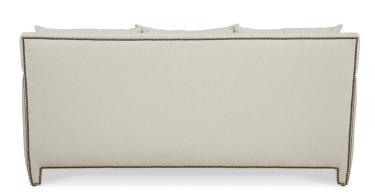

## WAVE SOFA - SH3211

| STANDARD DIMENSIONS | 85"W x 39"D x 38"H Seat Height: 20" Interior Seat Width: 74" Interior Seat Depth: 23" Arm Height: 26"                                                                                                                                        |
|---------------------|----------------------------------------------------------------------------------------------------------------------------------------------------------------------------------------------------------------------------------------------|
| STANDARD FEATURES   | Loose Back Upholstery Knife Edge Seat and Back Cushions Cushion Fill: UltraLux or Spring Down Weltless Three 12" x 23" Kidney Pillows: 10% Down / 90% Feather Fill 3/8" Nail Head Detailing Only: See Nail Head Chart Fully Upholstered Legs |
| COM YARDAGE         | Required: 24.5 Yards of Plain 54" Fabric<br>Optional: 15 Yards of Contrasting Trim                                                                                                                                                           |
| CUSTOM OPTIONS      | Customizable Dimensions<br>Change Base Option: Built to Floor, Tapered Square Foot or Skirted<br>Ferrules & Casters: Front Legs Only                                                                                                         |
| AS SHOWN            | Upholstery: Hampton Plain in Linen, 94950<br>Cushion Fill: Spring Down Seat and Back<br>Nail Head Detailing: #10 3/8" Smooth Dusted Brass                                                                                                    |
| WAVE LINE           | Wave Sofa Wave Chair SH3211 SH1251                                                                                                                                                                                                           |