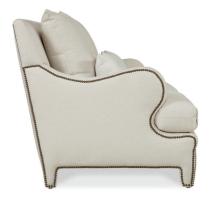

## WAVE SOFA - SH3211

| STANDARD DIMENSIONS | 85"W x 39"D x 38"H Seat Height: 20" Interior Seat Width: 74" Interior Seat Depth: 23" Arm Height: 26"                                                                                                                                        |
|---------------------|----------------------------------------------------------------------------------------------------------------------------------------------------------------------------------------------------------------------------------------------|
| STANDARD FEATURES   | Loose Back Upholstery Knife Edge Seat and Back Cushions Cushion Fill: UltraLux or Spring Down Weltless Three 12" x 23" Kidney Pillows: 10% Down / 90% Feather Fill 3/8" Nail Head Detailing Only: See Nail Head Chart Fully Upholstered Legs |
| COM YARDAGE         | Required: 24.5 Yards of Plain 54" Fabric<br>Optional: 15 Yards of Contrasting Trim                                                                                                                                                           |
| CUSTOM OPTIONS      | Customizable Dimensions<br>Change Base Option: Built to Floor, Tapered Square Foot or Skirted<br>Ferrules & Casters: Front Legs Only                                                                                                         |
| AS SHOWN            | Upholstery: Hampton Plain in Linen, 94950<br>Cushion Fill: Spring Down Seat and Back<br>Nail Head Detailing: #10 3/8" Smooth Dusted Brass                                                                                                    |
| WAVE LINE           | Wave Sofa Wave Chair SH3211 SH1251                                                                                                                                                                                                           |