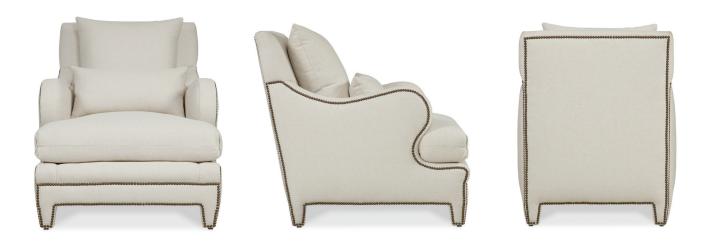

## SCHUMACHER

Wave Lounge Chair shi251

## WAVE LOUNGE CHAIR - SH1251

| STANDARD DIMENSIONS | 33"W x 39"D x 38"H<br>Seat Height: 20"<br>Interior Seat Width: 22"<br>Interior Seat Depth: 23"<br>Arm Height: 26"                                                                                                                         |
|---------------------|-------------------------------------------------------------------------------------------------------------------------------------------------------------------------------------------------------------------------------------------|
| STANDARD FEATURES   | Loose Back Upholstery Knife Edge Seat and Back Cushions Cushion Fill: UltraLux or Spring Down Weltless One 12" x 22" Kidney Pillow: 10% Down / 90% Feather Fill 3/8" Nail Head Detailing Only: See Nail Head Chart Fully Upholstered Legs |
| COM YARDAGE         | Required: 9 Yards of Plain 54" Fabric<br>Optional: 10 Yards of Contrasting Trim                                                                                                                                                           |
| CUSTOM OPTIONS      | Customizable Dimensions Swivel Base (Skirt Required) Change Base Option: Built to Floor, Tapered Square Foot or Skirted Ferrules & Casters: Front Legs Only                                                                               |
| AS SHOWN            | Upholstery: Hampton Plain in Linen, 94950<br>Cushion Fill: Spring Down Seat and Back<br>Nail Head Detailing: #10 3/8" Smooth Dusted Brass                                                                                                 |
| WAVE LINE           | Wave Sofa Wave Chair SH3211 SH1251                                                                                                                                                                                                        |