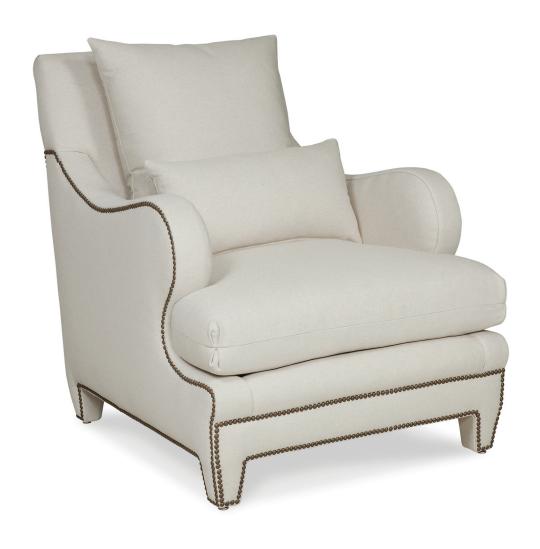

## SCHUMACHER

Wave Lounge Chair shi251

## WAVE LOUNGE CHAIR - SH1251

| STANDARD DIMENSIONS | 33"W x 39"D x 38"H<br>Seat Height: 20"<br>Interior Seat Width: 22"<br>Interior Seat Depth: 23"<br>Arm Height: 26"                                                                                                                         |
|---------------------|-------------------------------------------------------------------------------------------------------------------------------------------------------------------------------------------------------------------------------------------|
| STANDARD FEATURES   | Loose Back Upholstery Knife Edge Seat and Back Cushions Cushion Fill: UltraLux or Spring Down Weltless One 12" x 22" Kidney Pillow: 10% Down / 90% Feather Fill 3/8" Nail Head Detailing Only: See Nail Head Chart Fully Upholstered Legs |
| COM YARDAGE         | Required: 9 Yards of Plain 54" Fabric<br>Optional: 10 Yards of Contrasting Trim                                                                                                                                                           |
| CUSTOM OPTIONS      | Customizable Dimensions Swivel Base (Skirt Required) Change Base Option: Built to Floor, Tapered Square Foot or Skirted Ferrules & Casters: Front Legs Only                                                                               |
| AS SHOWN            | Upholstery: Hampton Plain in Linen, 94950<br>Cushion Fill: Spring Down Seat and Back<br>Nail Head Detailing: #10 3/8" Smooth Dusted Brass                                                                                                 |
| WAVE LINE           | Wave Sofa Wave Chair SH3211 SH1251                                                                                                                                                                                                        |