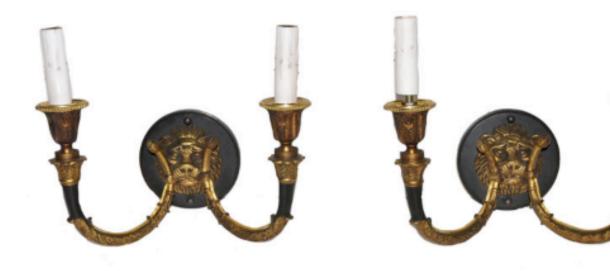

#2773

Pair of French Empire Style Brass Wall Sconces with Lions Heads

This distinguished pair of French Empire style, French brass sconces boast intricate detail on the cornu shaped arms. The lion heads sit on a black enameled, circular base. The pièce de résistance to your classical decor! Perfect in a library or a formal dining room. In the manner of Maison Jansen.

20th century. Both sconces have new wiring.

H: 10" W: 12" D: 5"

Price: \$1400

TIMOTHY CORRIGAN, INC.
5818 WEST THIRD STREET, LOS ANGELES, CALIFORNIA 90036
TELEPHONE: 1.323.525.1802 FAX: 1.323.525.1803 WWW.TIMOTHY-CORRIGAN.COM