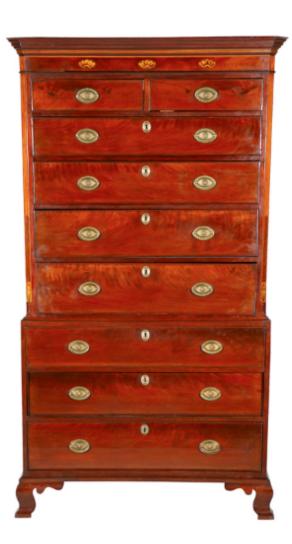

## TIMOTHY CORRIGAN

#730

Mahogany Chippendale Style Chest on Chest

This handsome mahogany chest is English from the late 19th century. Its 7 large drawers and two smaller upper drawers provide ample storage while providing great style. Prince of Wales inlaid wood parquetry on the chamfered corners of the upper chest add an extra special touch.

<u>2 Pieces</u> H: 80" W: 44 1/2" D: 22"

<u>Top Piece</u>H: 45" W: 44" D: 21 1/2"

Bottom Piece H: 35 1/4" W: 44 1/2" D: 22"

Price: \$7000

TIMOTHY CORRIGAN, INC. 5818 WEST THIRD STREET, LOS ANGELES, CALIFORNIA 90036 TELEPHONE: 1.323.525.1802 FAX: 1.323.525.1803 WWW.TIMOTHY-CORRIGAN.COM