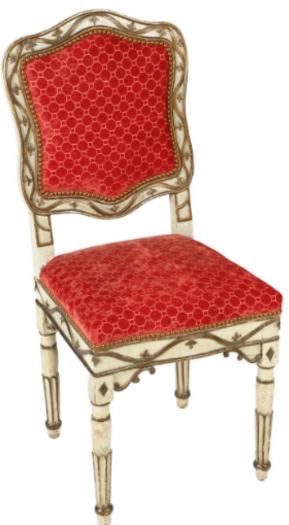

## Louis XVIII Parcel-Gilt Upholstered Chair

This charming chair from the end of the Louis XVIII period delicately perches on reeded, tapered legs. Parcel-gilt over white paint featuring charming fleur de lis details. This show-stopper is upholstered in a vibrant red patterned velvet and the back of the splat features a lovely complementing floral. It would make a lovely chair for a guest room desk.

H: 39" W: 17" D: 17"

Price: \$1,800

TIMOTHY CORRIGAN, INC.
5818 WEST THIRD STREET, LOS ANGELES, CALIFORNIA 90036
TELEPHONE: 1.323.525.1802 FAX: 1.323.525.1803 WWW.TIMOTHY-CORRIGAN.COM