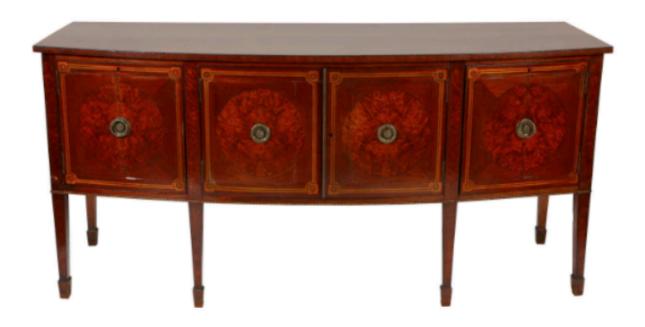

## TIMOTHY CORRIGAN

#1700

Hepplewhite Style Walnut Sideboard

This stately walnut sideboard with a bow front boasts elegant banded inlay and circular insets of stunning satinwood on each door. It has original brass drawer handles and sits atop spade form feet. This sideboard consists of 4 doors, which conceal shelves and 6 cutlery drawers. This piece would be wonderful in an entryway or in a traditional dining room.

H: 36" W: 78" D: 29"

Price: \$8,500

TIMOTHY CORRIGAN, INC.
5818 WEST THIRD STREET, LOS ANGELES, CALIFORNIA 90036
TELEPHONE: 1.323.525.1802 FAX: 1.323.525.1803 WWW.TIMOTHY-CORRIGAN.COM