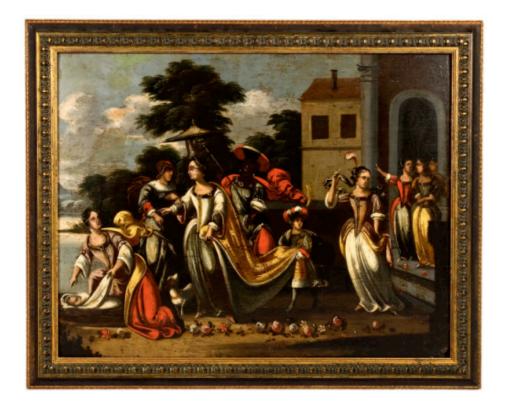

## TIMOTHY CORRIGAN

#2879

Oil on Panel Painting of the Discovery of Moses

This lovely Italian 17th century depiction of the discovery of Moses is shown with all of the characters in the dress of the period and place that it was painted. Bathsheba is presented as a Renaissance princess attended by her court. The beautiful red and gold colors of this painting provide great warmth to any setting. It is presented in a black and white gold frame.

H: 27.75" W: 34.75" D: 1.5"

Price: \$7,000

TIMOTHY CORRIGAN, INC.
5818 WEST THIRD STREET, LOS ANGELES, CALIFORNIA 90036
TELEPHONE: 1.323.525.1802 FAX: 1.323.525.1803 WWW.TIMOTHY-CORRIGAN.COM