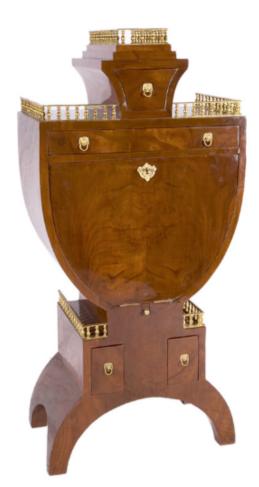

## TIMOTHY CORRIGAN

#1579

Biedermeier Style Lyre Secretary

The lyre shape of this secretary gives it a strong, almost contemporary sculptural feel. A gallery at the top and two side sections provides a bit of extra detailing to the piece that makes it beautiful when it is closed. When the desk-top is lowered a useful mix of drawers and shelves make it extremely practical. The perfect desk for any room that needs utility without sacrificing an ounce of style! Denmark, early 20th century.

W: 27" D: 16" H: 58"

Price: \$5,500

TIMOTHY CORRIGAN, INC.
5818 WEST THIRD STREET, LOS ANGELES, CALIFORNIA 90036
TELEPHONE: 1.323.525.1802 FAX: 1.323.525.1803 WWW.TIMOTHY-CORRIGAN.COM