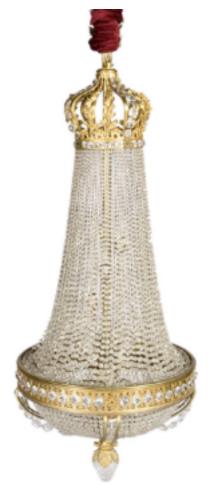

## #1346

Empire Style Chandelier

This lovely gilt metal and cut glass chandelier evokes an elegant trace of candlelight with romance. From the golden corona at the top of the chandelier has delicate strands of cut glass crystals. A wonderful gilt bronze waistband runs around the perimeter of the chandelier. This would be a beautiful addition to an entry hall, dining room or living room.

H: 56" Circumference: 23 1/4"

Price: \$6,500

TIMOTHY CORRIGAN, INC. 5818 WEST THIRD STREET, LOS ANGELES, CALIFORNIA 90036 TELEPHONE: 1.323.525.1802 FAX: 1.323.525.1803 WWW.TIMOTHY-CORRIGAN.COM