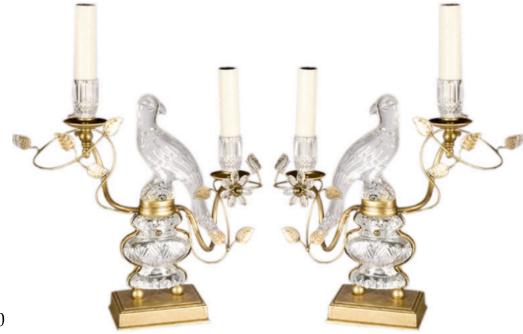

#2853

Pair of Bagues style Crystal Parrot Table Lamps

This extraordinary pair of crystal table lamps in the famous parrot design is finished on both sides so that they can be placed on center tables or in front of a mirror without concern about showing the back of the lamp. The delightfully curved gilt metal plant tendrils and crystal leaves make the entire lamps sparkle. These lamps would be perfect in the most refined living rooms or powder rooms or proudly placed on a dressing table. France, mid 20th century.

H: 19.5" & 18.5"

W: 11" D: 7"

Base: 53/8" square

Price: \$6,500

TIMOTHY CORRIGAN, INC.
5818 WEST THIRD STREET, LOS ANGELES, CALIFORNIA 90036
TELEPHONE: 1.323.525.1802 FAX: 1.323.525.1803 WWW.TIMOTHY-CORRIGAN.COM