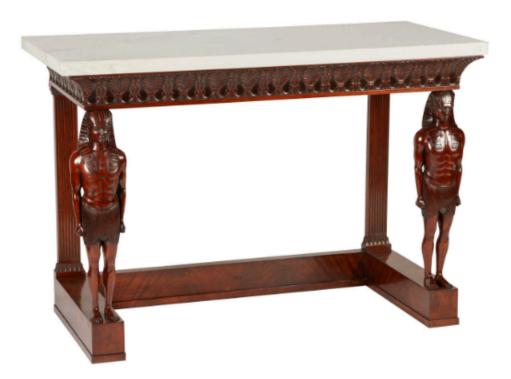

## TIMOTHY CORRIGAN

#2872

French Mahogany Console Table of Empire Style

This console table features a base carved with Ancient Egyptian caryatids. A white marble top sits atop a frieze carved with palm leaves and lotus leaves. A handsome piece with dark mahogany contrasting beautifully against the bright white marble. It would make a wonderful backdrop to display your most important treasures in an entryway or a hallway.

The marble top has two small sections along the front edge that have minor losses, roughly 1/2" and 1". Mahogany is in excellent condition.

H: 35" W: 4' 4.3" D: 23"

Price: \$4,400

TIMOTHY CORRIGAN, INC.
5818 WEST THIRD STREET, LOS ANGELES, CALIFORNIA 90036
TELEPHONE: 1.323.525.1802 FAX: 1.323.525.1803 WWW.TIMOTHY-CORRIGAN.COM