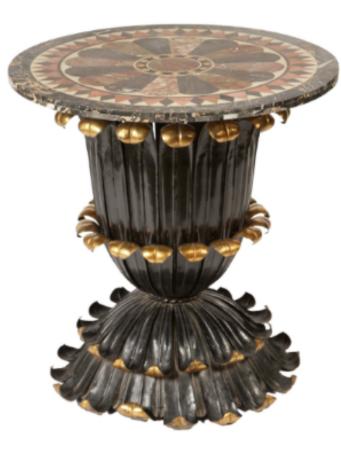

## TIMOTHY CORRIGAN

#2147

Marble Specimen Topped Table with Gilt and Painted Metal Base

This stunning table from the late 19th century has a fantastic marble specimen top and a painted and gilt foliage-inspired base. The deep color palette contrasts wonderfully with the feminine organic silhouette. This table would be perfect for a lamp or an arrangement of flowers in a living room or bedroom for an added touch of class.

H: 28.25" Diameter: 27.5"

Price: \$6,000

TIMOTHY CORRIGAN, INC. 5818 WEST THIRD STREET, LOS ANGELES, CALIFORNIA 90036 TELEPHONE: 1.323.525.1802 FAX: 1.323.525.1803 WWW.TIMOTHY-CORRIGAN.COM