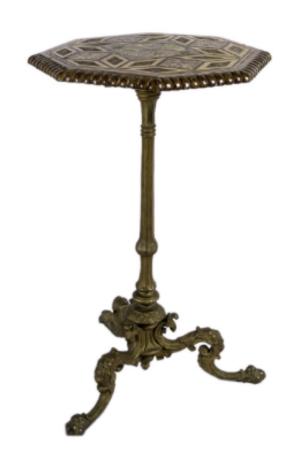

#446

Mid 19th Century Tripod Table

The wonderful geometric pattern of this table is created out of glazed ceramic. The three leg central support is gilt-iron and has wonderful scrolled feet. This table is the perfect size next to a sofa or armchair to hold a lamp, accessories and a drink or cup of coffee. It has a great sculptural feeling about it and the beautiful marquetry-like top make it a one of a kind find!

H: 29.25" W: 17.5"

Price: \$3,500

TIMOTHY CORRIGAN, INC.
5818 WEST THIRD STREET, LOS ANGELES, CALIFORNIA 90036
TELEPHONE: 1.323.525.1802 FAX: 1.323.525.1803 WWW.TIMOTHY-CORRIGAN.COM