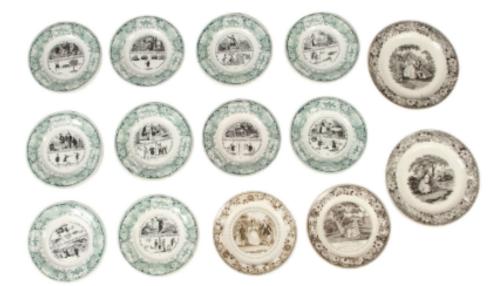

## TIMOTHY CORRIGAN

#3029

19th Century Faience Porcelain Creil et Montereau & Lebeuf Plates

This is a lovely collection of French Faience porcelain plates from the mid 19th century. Set of ten 19th Century Creil et Montereau Plates featuring traditional french proverbs. (Series of 12, missing #8 & #10). 8" in diameter.

Two additional pairs, both Louis Lebeuf. Two brown plates are 8" in diameter and the two black are 9 3/4" in diameter, which feature themes of love and jealousy.

Price: \$1,200

TIMOTHY CORRIGAN, INC. 5818 WEST THIRD STREET, LOS ANGELES, CALIFORNIA 90036 TELEPHONE: 1.323.525.1802 FAX: 1.323.525.1803 WWW.TIMOTHY-CORRIGAN.COM