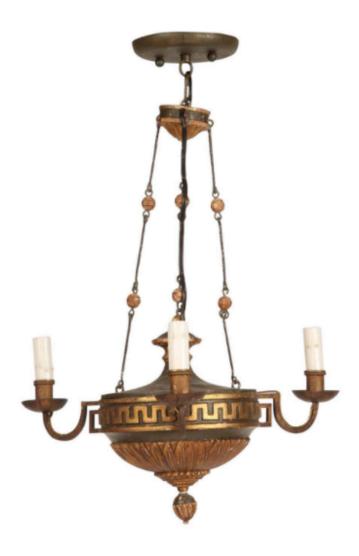

## TIMOTHY CORRIGAN

#3323

French Empire Revival Hand-painted Wood Chandelier

Early 19th century French Empire style chandelier. The wood painted and gilt body is supported by 3 lengths of beaded 'chain' and is mounted with 3 candle branches which feature a Greek key motif. A leaf-molded finial hangs from the center. This chandelier has just enough detail to create interest in any richly appointed, elegant decor.

H: 25"

Diameter: 16"

Price: \$1,600

TIMOTHY CORRIGAN, INC.
5818 WEST THIRD STREET, LOS ANGELES, CALIFORNIA 90036
TELEPHONE: 1.323.525.1802 FAX: 1.323.525.1803 WWW.TIMOTHY-CORRIGAN.COM