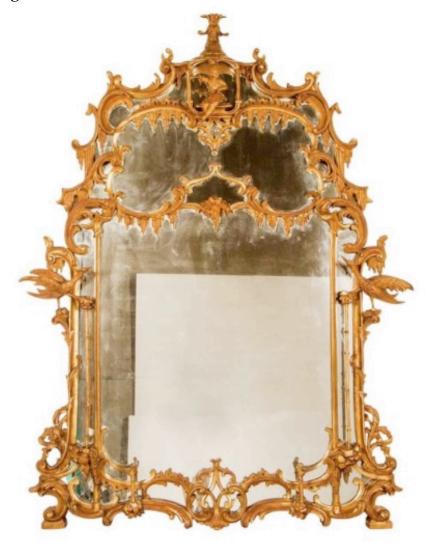

## TIMOTHY CORRIGAN

#3498

Large George III Chinoiserie Mirror

Stunning English mirror from the 19th century in the chinoiserie taste. Rectangular shape with highly elaborate details in carved throughout, gesso and gold leaf finish. Pediment has carved Chinese pagoda and figure within, flanked by carved scrolling branch and leaf motifs. At almost 7 feet tall, it certainly makes an intriguing focal point for an entryway or grand salon.

Dimensions:

H: 6'9" W: 5'4" D: 7"

Price: \$12,500

TIMOTHY CORRIGAN, INC.
5818 WEST THIRD STREET, LOS ANGELES, CALIFORNIA 90036
TELEPHONE: 1.323.525.1802 FAX: 1.323.525.1803 WWW.TIMOTHY-CORRIGAN.COM