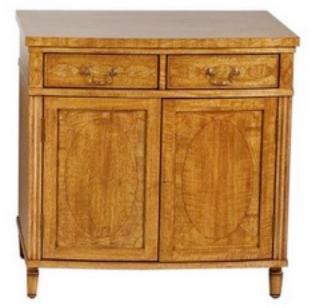

## TIMOTHY CORRIGAN

#4769

Pair of Sheraton Revival Style Custom Cabinets in Satinwood with Inlay

Pair of custom Satinwood cabinets in the Sheraton Revival style. This beautifully proportioned pair of slightly bow-fronted cabinets feature wonderful satinwood veneers, inlaid banding, and oval inlaid decoration at doors. They each have two useful drawers, over a pair of doors which open to reveal a cupboard with a central shelf. They are fitted with their elegant antique hardware and stand on short tapered legs. This pair would be fabulous as bedside tables providing plenty of storage.

H: 30" W: 30" D: 21"

Price: \$14,500

TIMOTHY CORRIGAN, INC. 5818 WEST THIRD STREET, LOS ANGELES, CALIFORNIA 90036 TELEPHONE: 1.323.525.1802 FAX: 1.323.525.1803 WWW.TIMOTHY-CORRIGAN.COM