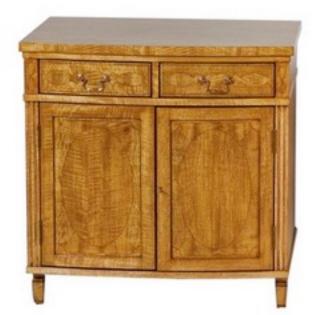

## TIMOTHY CORRIGAN

#4769

Pair of Sheraton Revival Style Custom Cabinets in Satinwood with Inlay

Pair of custom Satinwood cabinets in the Sheraton Revival style. This beautifully proportioned pair of slightly bow-fronted cabinets feature wonderful satinwood veneers, inlaid banding, and oval inlaid decoration at doors. They each have two useful drawers, over a pair of doors which open to reveal a cupboard with a central shelf. They are fitted with their elegant antique hardware and stand on short tapered legs. This pair would be fabulous as bedside tables providing plenty of storage.

H: 30" W: 30" D: 21"

Price: \$14,500

TIMOTHY CORRIGAN, INC. 5818 WEST THIRD STREET, LOS ANGELES, CALIFORNIA 90036 TELEPHONE: 1.323.525.1802 FAX: 1.323.525.1803 WWW.TIMOTHY-CORRIGAN.COM