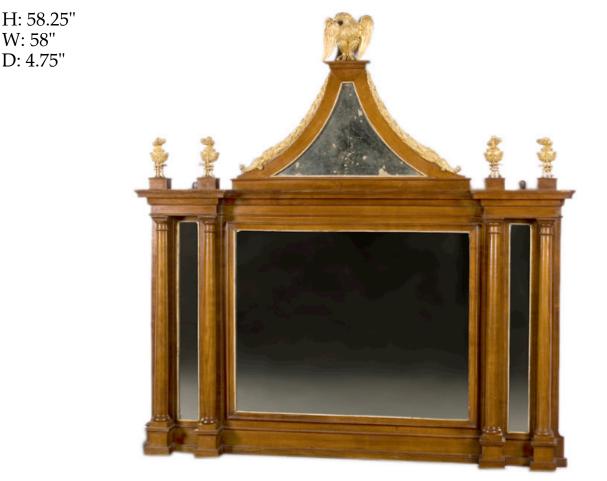

## TIMOTHY CORRIGAN

#348

Italian Neoclassical Style Mahogany & Parcel Gilt Mirror

This spectacular mirror from the estate of the late Gianni Versace reflects Italian neoclassicism in its finest elegance. The central mirror is flanked by outer-mirrored borders and by columnar supports surmounted by flaming urns. A carved gilt-wood eagle tops the upper triangular mirror. The proportions of this elegant piece allow it to be used above a commode, console table or cabinet.