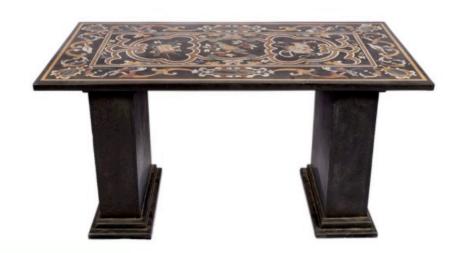

## Italian Pietra Dura Inlaid Marble Table

This beautiful inlaid marble table is composed of various multi-colored pieces of marble creating a beautiful Italian renaissance design with a bird on a branch as its centerpiece. The table top is supported by a pair of black slate block form legs. Perfect as a center hall table or as a side table this showstopper is a classic that you will treasure for years.

Italy, late 20th century

Height: 28" Width: 54" Depth: 30"

Each Base: Height: 27" Width: 10" Depth: 22"

Price: \$4,750

TIMOTHY CORRIGAN, INC.
5818 WEST THIRD STREET, LOS ANGELES, CALIFORNIA 90036
TELEPHONE: 1.323.525.1802 FAX: 1.323.525.1803 WWW.TIMOTHY-CORRIGAN.COM