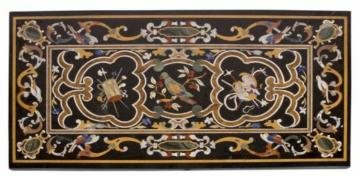

## Italian Pietra Dura Inlaid Marble Table

This beautiful inlaid marble table is composed of various multi-colored pieces of marble creating a beautiful Italian renaissance design with a bird on a branch as its centerpiece. The table top is supported by a pair of black slate block form legs. Perfect as a center hall table or as a side table this showstopper is a classic that you will treasure for years.